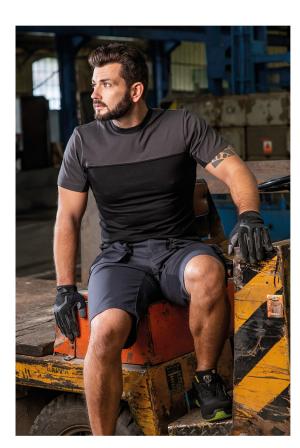

# 109 Colormix

# T-shirt unisex

# Single Jersey, 100 % cotton

- two-colour design
- cut with side seams
- horizontal dividing seam with sewed stripe
- 1:1 rib knit neckline hem with 5 % elastane
- fixing shoulder to shoulder tape
- Product transferred under the RIMECK brand.
  Products with new and original labels can occur together in one order. Such ocurrence will not be considered as a reason for complaint..