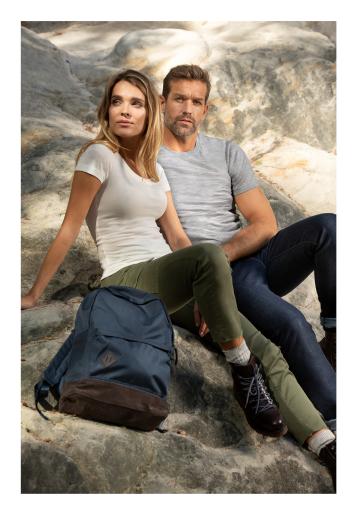

# 158 Merino Rise

T-shirt women's

Single Jersey, 100 % merino wool, 17,5 µm, machine wash

- extra-fine merino wool
- $\ensuremath{\bullet}$  wrinkle-free and highly breathable fabric
- thermoregulating and antibacterial features
- the ability of moisture wicking and odor absorption
- $\ensuremath{\,\bullet\,}$  slim fit cut with side seams
- deeper round neckline
- narrow neckline hem from shell fabric
- inner back neckline with a shell fabric tape
- fixing shoulder seams
- short fitting sleeves
- drying horizontally recommended
- The label may contain a mistake in the material composition in some cases you can find confirmation about correctness of the material below "authenticity of the material".