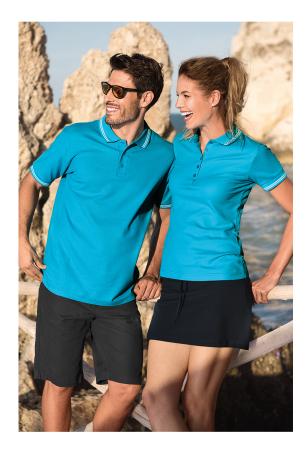

# 220 Urban

## Polo Shirt women's

### Pique, 65 % cotton, 35 % polyester

- slight fit cut with side seams
- 1:1 rib knit collar and sleeve hems with a contrast stripe
- narrow placket with 5 buttons in the shell fabric colour
- inner neckline with a shell fabric tape
- fixing shoulder seams