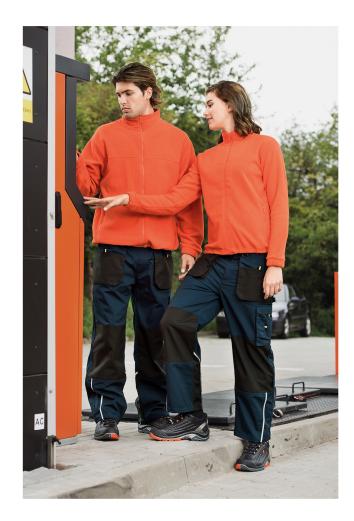

## 501 Jacket

Fleece men's

### Fleece, 100 % polyester, antipilling finish

- insulating fabric
- inner neckline with a shell colour tape
- full-length molded zipper
- pockets with molded zipper
- bottom hem adjustable by elastic drawstring
- sleeve hems with elastic band
- antipilling finish on the outer side
- The product is available in two options: with/without brand label in the side seam (see color overview). Option with brand label only while stocks last.
- As part of the pattern revision, there has been a modification to the dimensions of selected sizes (see below Product sizes for more details). The product is available in selected colours, both in the original (ORIGINAL) and the new pattern.

#### Grammage

280 g/m<sup>2</sup>