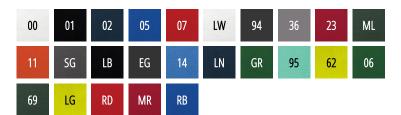

### Fleece, 100 % polyester, antipilling finish

- insulating fabric
- inner neckline with a shell colour tape
- full-length molded zipper
- pockets with molded zipper
- bottom hem adjustable by elastic drawstring
- sleeve hems with elastic band
- antipilling finish on the outer side
- The product is available in two options: with/without brand label in the side seam (see color overview). Option with brand label only while stocks last.
- As part of the pattern revision, there has been a modification to the dimensions of selected sizes (see below Product sizes for more details). The product is available in selected colours, both in the original (ORIGINAL) and the new pattern.