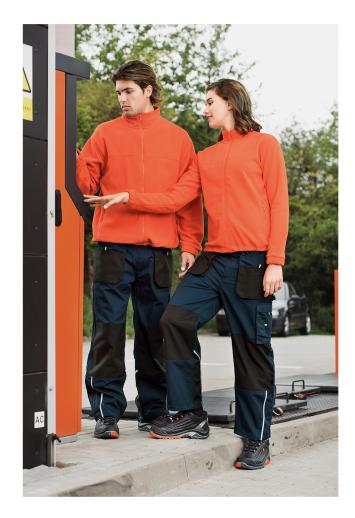

# 504 Jacket

Fleece women's

## Fleece, 100 % polyester, antipilling finish

- insulating fabric
- slight fit cut
- inner neckline with a shell colour tape
- full-length molded zipper
- pockets with molded zipper
- bottom hem adjustable by elastic drawstring
- sleeve hems with elastic band
- antipilling finish on the outer side
- The product is available in two options: with/without brand label in the side seam (see color overview). Option with brand label only while stocks last.