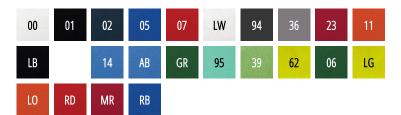

## Fleece, 100 % polyester, antipilling finish

- insulating fabric
- slight fit cut
- inner neckline with a shell colour tape
- full-length molded zipper
- pockets with molded zipper
- bottom hem adjustable by elastic drawstring
- sleeve hems with elastic band
- antipilling finish on the outer side
- The product is available in two options: with/without brand label in the side seam (see color overview). Option with brand label only while stocks last.