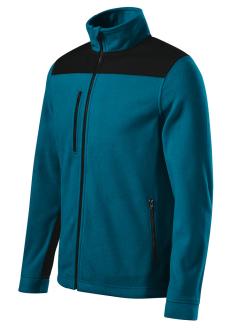

## Fleece unisex

Fleece, 100 % polyester, antipilling finish complementary material: plain weave, 100 % polyamide

- highly insulating fabric
- shoulders and elbows covered by a waterproof, abrasion-resistant fabric
- inner neckline with a shell colour tape
- full-length molded zipper
- pockets with molded zipper
- sleeve hems with cuffs
- bottom hem adjustable by elastic drawstring
- antipilling finish on the both sides
- The product is available in two options: with/without brand label in the side seam (see color overview).
  Option with brand label only while stocks last.

### Grammage

360 g/m<sup>2</sup>

### Size

S-3XL