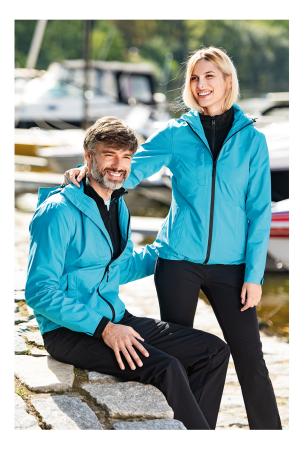

# 534 Pacific 3 in 1

Jacket women's

- multipurpose use 3 in 1
- Upper jacket:
- slight fit cut
- waterproof zipper with chin protection
- removable hood with reinforced peak
- hood and bottom hem adjustable by elastic drawstring
- adjustable sleeve hems with velcro
- welt pockets with reverse coil zipper
- breast pocket
- taped seams
- access for branding in side lining
- curved and slightly prolonged back part
- contrast elements
- Inner fleece:
- removable inner fleece jacket
- full-length molded zipper
- welt pockets
- bottom hem adjustable by elastic drawstring
- contrast elements
- antipilling finish on both sides