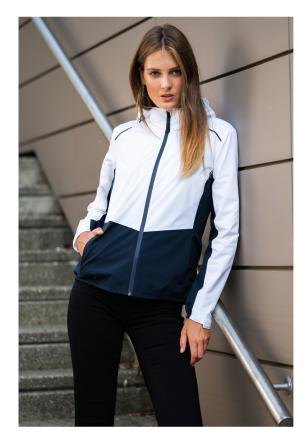

# 539 Rainbow

Jacket women's

Plain weave, 100 % polyester, TPU membrane, BIONIC FINISH® ECO hydrophobic finish lining: mesh, 100 % polyester

- lightweight waterproof fabric with membrane
- BIONIC FINISH® ECO finish preventing water penetration
- cut fitted by side parts
- waterproof zipper with chin protection
- removable drawstring hood
- sleeve hems adjustable by velcro
- side pockets with reverse coil zipper
- inner chest pocket with velcro
- taped seams
- access for branding in side lining
- curved and slightly prolonged back part
- the lower side hem with elastic band
- ventilation at the back part
- reflective elements