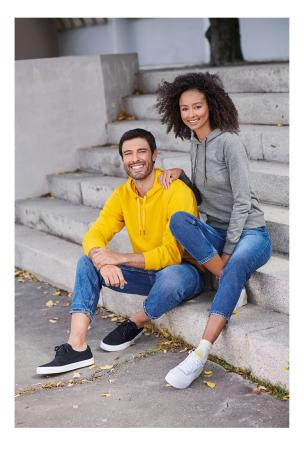

Sweatshirt women's

French terry, unbrushed inner side 80 % cotton, 20 % (GRS) recycled polyester

- certified recycled polyester
- label free ready for rebranding
- slight fit cut with side seams
- drawcord hood with lining
- inner back neckline with a shell colour tape
- kangaroo patch pockets
- 2:2 rib knit bottom hem and cuffs with 5 % elastane
- more about Standard GRS