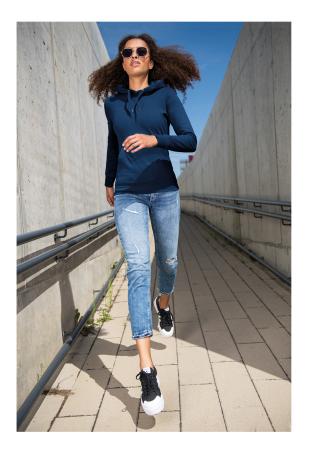

# F14 Cape Free Sweatshirt women's

French terry, brushed inner side, 65 % cotton, 35 % polyester

- label free ready for rebranding
- slight fit cut with side seams
- drawcord hood with lining
- inner back neckline with a shell colour tape
- kangaroo patch pocket
- 2:2 rib knit bottom hem and cuffs with 5 % elastane
- brushed inner side