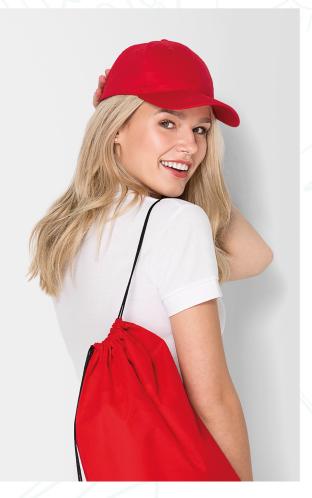

## P31 Sunshine

Cap unisex

## Twill, 100 % cotton

- six-panel cap made of cotton, light weight
- embroidered air holes
- size adjustable with a velcro fastener
- tear-off label

## Grammage

155 g/m²

Size

adjustable-

Label tear off

Pieces in bag 20 pcs

Minimum pieces

1 pcs