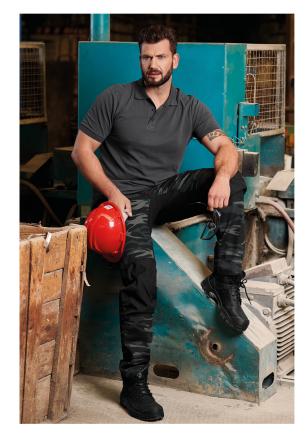

## R20 Resist Heavy Polo

Polo Shirt men's

Pique, 100 % pre-shrunk cotton

- preshrunk cotton resistant to higher temperatures
- washable at 95 °C (white) and at 60 °C (colour)
- cut with slits in the side seams
- 1:1 rib knit collar and sleeve hems
- placket with 3 buttons in the shell fabric colour
- inner neckline with a shell fabric tape
- fixing shoulder seams
- separated pocket for easy branding
- The product is available in two options: with/without brand label in the side seam (see color overview). Option with brand label only while stocks last.