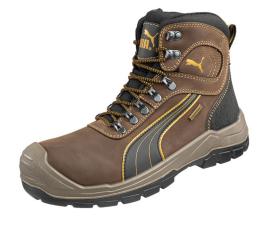

# S16 Sierra Nevada MID

Ankle boots men's

Upper material - water resistant full grain leather, CORDURA®, lining - with SYMPATEX® membrane

- safety footwear S3
- protective composite toecap fiberglass
- flexible anti-penetration FAP® midsole
- anatomical footbed evercushion® BA+
- SRC slip resistant sole rubber SCUFF CAPS
- E energy absorption in the heel area
- FO resistance to fuel oil
- CI, HI insulation against cold and heat
- HRO resistance to hot contact until 300 °C
- WR water resistant
- A antistatic