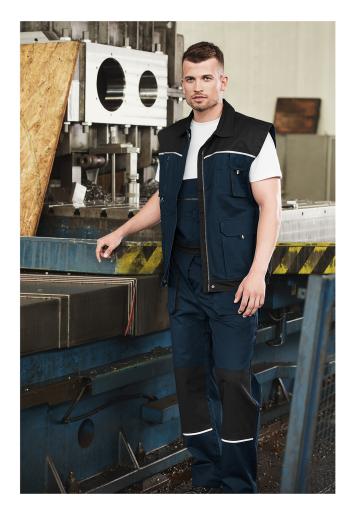

# W52 Woody

## Work Vest men's

### Twill, 100 % cotton

- full-length molded zipper with flap
- folds on the back part
- 8 multifunctional pockets
- bellow pockets with flap and welt zip pockets
- the lower side hem with elastic band
- metal D-ring and carabiner for keys and ID cards
- double stitching for extra durability
- retroreflective elements
- you can find the original cut of sizes S, M, L, XL, 2XL under product nr. WX8 in the SALE section